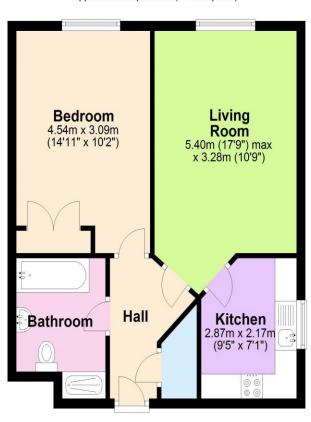

### Visit us at retirementhomesearch.co.uk

Flat Approx. 48.0 sq. metres (517.2 sq. feet)

### Total area: approx. 48.0 sq. metres (517.2 sq. feet)

This floor plan is for illustrative purposes only and is not to scale. Where measurements are shown, these are approximate and should not be relied upon. Total square area includes the entirety of the property and any outbuildings/garages. Sanitary ware and kitchen fittings are representative only and approximate to actual position, shape and style. No liability is accepted in respect of any consequential loss arising from the use of this plan. Reproduced under licence from Evolve Partnership Limited. All rights reserved. Plan produced using PlanUp.