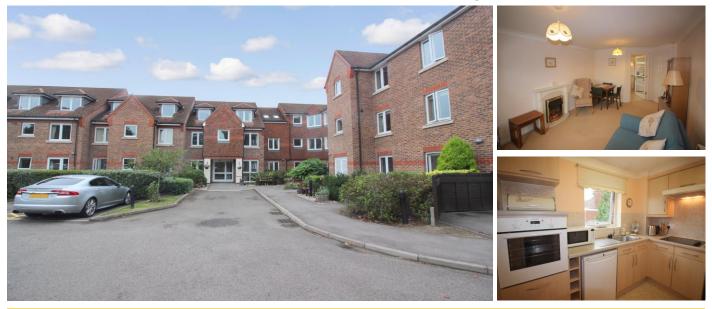

## **42 Linters Court**

93-101 London Road, Redhill, Surrey, RH1 2JN

**PRICE: £115,000** 

Lease: 125 years from 2005

# A ONE BEDROOM ASSISTED LIVING RETIREMENT APARTMENT LOCATED ON THE SECOND FLOOR

Linters Court is a McCarthy & Stone's Assisted Living Development which consists of one and two bedroom apartments and offers residents the prospect of continued independence in a secure environment. Linters Court is arranged over 3 floors each served by lift. There is a dining room, residents lounge, function room, laundry and guest room. In addition to an Estate Manager there is a team of Assistant Estate Managers who between them provide 24 hour cover. One hour a week of domestic help is provided for the residents in each apartment, the cost of which is included in the service charge. It is a condition of purchase that residents be over the age of 60 years, or in the event of a couple, one must be over the age of 60 years and the other over 55 years. Please speak to our Property Consultant if you require information regarding Event Fees that may apply to this

property.

- Estate Manager & Assistants (24 hour cover)
- Residents' lounge, function room & laundry room
- Communal car parking (on a 1st come basis)

- Wheelchair accessible & Battery car store
- Guest room with Emergency Call
  System
- Video door entry system (linked to TV)