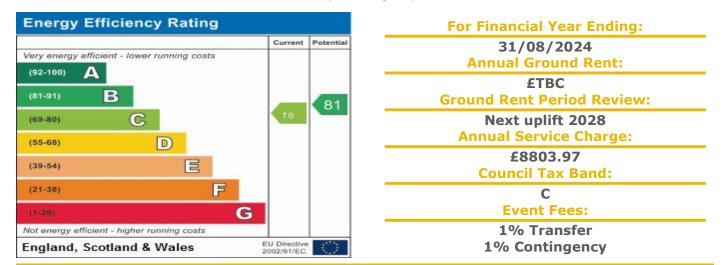

# A ONE BEDROOM ASSISTED LIVING RETIREMENT APARTMENT LOCATED ON THE SECOND FLOOR

Linters Court is a McCarthy & Stone's Assisted Living Development which consists of one and two bedroom apartments and offers residents the prospect of continued independence in a secure environment. Linters Court is arranged over 3 floors each served by lift. There is a dining room, residents lounge, function room, laundry and guest room. In addition to an Estate Manager there is a team of Assistant Estate Managers who between them provide 24 hour cover. One hour a week of domestic help is provided for the residents in each apartment, the cost of which is included in the service charge. It is a condition of purchase that residents be over the age of 60 years, or in the event of a couple, one must be over the age of 60 years and the other over 55 years. Please speak to our Property Consultant if you require information regarding Event Fees that may apply to this